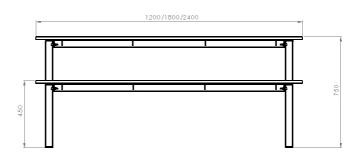

### Length and Width

The wright picnic benches come in 3 lengths, 1200mm, 1800mm and 2400mm.

You have the option of a 700mm or a 840mm wide top. The width of the seat is 280mm. The length of the seat is the same as the table top.

#### Table height

The height of the table top is 750mm, while the seat is 450mm. We cannot make custom sizes with this range of picnic benches.