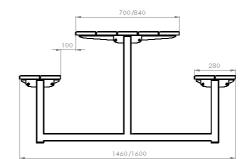

### Length and Width

The wright picnic benches come in 3 lengths, 1200mm, 1800mm and 2400mm.

You have the option of a 700mm or a 840mm wide top. The width of the seat is 280mm. The length of the seat is the same as the table top.

#### Table height

The height of the table top is 750mm, while the seat is 450mm. We cannot make custom sizes with this range of picnic benches.