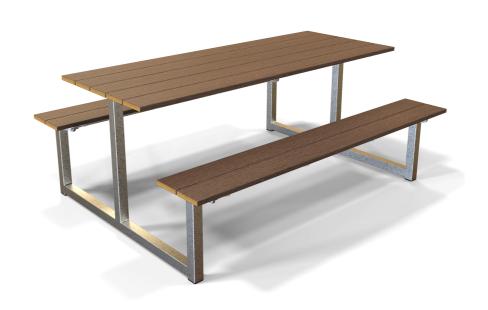

# WRIGHT PICNIC BENCHES WITH MODWOOD

The Wright Picnic bench is a classic design that has been around for a long time. These all new benches are very low maintenance due to the Modwood. The frame of the Wright picnic bench can come in a multitude of finishes colours and sizes to suit your venue.

## Main features are

- Ease to get in and out of seating. No leg obstructions
- Delivered Flat Pack. 10 minutes to assemble with 2 persons
- 5 Year warranty.
- Built rugged so it can be used in the most demanding venues.
- All Hardware is Marine grade
  Stainless steel
- Hot Dipped Galvanized to Australian Standards.
- Powder coated options also available.
- Bolt down lugs available on request