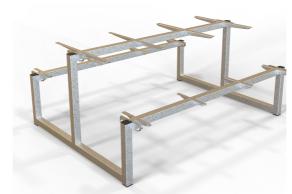

## **Stainless Steel Hardware**

Purpose made corner brackets made from 304/316 stainless steel.

## **All Weather Resistant Frames**

All tubular components are made from 2 or 2.5mmmm thick steel. As the frames are all Australian made, we have control of the entire production process to ensure a quality product.

#### Ease Of Assembly

2 persons can quite easily assemble a picnic bench in under 10 minutes. Please note that these benches are heavy, so the larger ones might need some additional person to help.